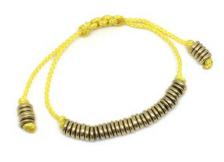

#### MACRAME BRACELETS

\$12 ea. WS - \$24 ea. MSRP

A row of shiny metal beads on nylon mason twine with adjustable macrame closure. Solid brass metal beads are lacquered for wear.