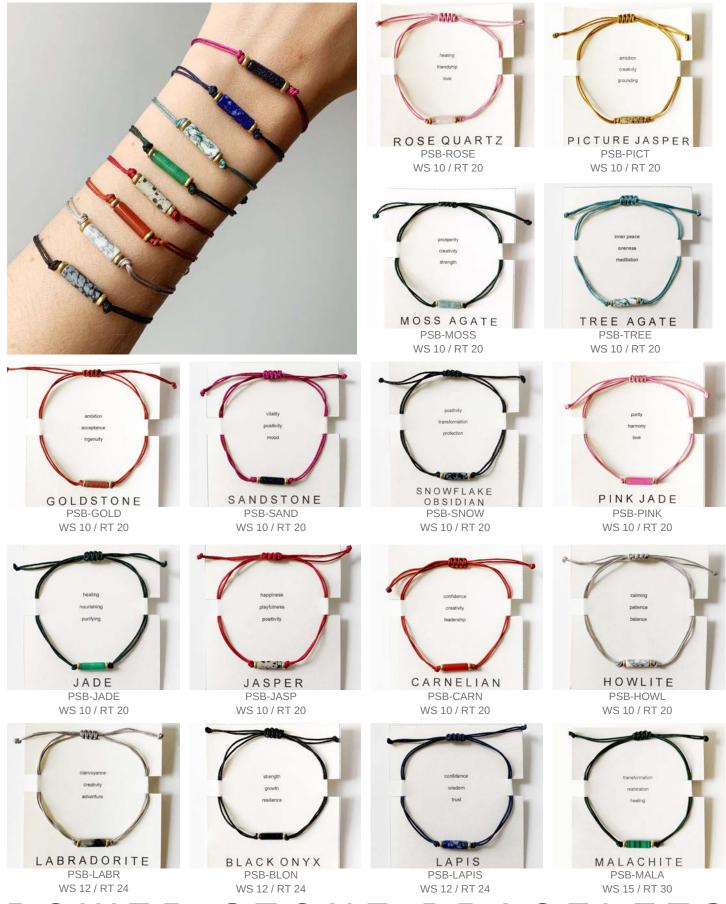

#### POWER STONE BRACELETS

Genuine semiprecious stones surrounded by brass beads and strung on adjustable cord bracelets. Each bracelet comes on a card describing its unique set of powers.

PSN-MOSS WS 21 / RT 42

PSN-SNOW WS 21 / RT 42

PSN-LABR WS 21 / RT 42

PSN-RUTI WS 21 / RT 42

PSN-ROSE WS 21 / RT 42

# MOSS AGATE Prosperity • Creativity • Strength SNOWFLAKE OBSIDIAN Positivity • Transformation • Protection LABRADORITE Clairvoyance • Creativity • Adventure RUTILATED QUARTZ Cleansing • Calming • Clarity ROSE QUARTZ Healing • Friendship • Love