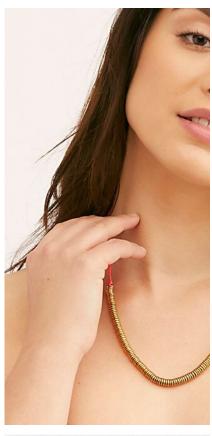

### MACRAME NECKLACES

\$24 ea. WS - \$48 ea. MSRP

A row of shiny metal beads on mason twine with adjustable macrame closure. Solid brass metal beads are lacquered for wear.