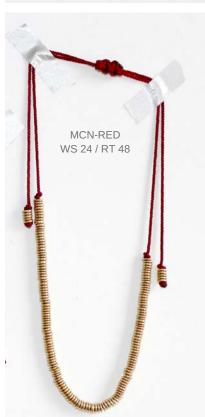

### MACRAME NECKLACES

\$24 ea. WS - \$48 ea. MSRP

A row of shiny metal beads on mason twine with adjustable macrame closure. Solid brass metal beads are lacquered for wear.