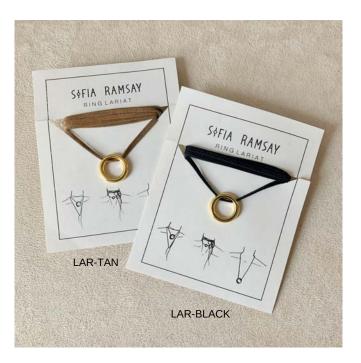

#### RING LARIAT

\$20 ea. WS - \$40 ea. MSRP

Pendant on soft strands that can be styled many ways. Solid brass ring with heavy plating hangs from a length of flat faux suede cord.

\$20 ea. WS - \$40 ea. MSRP