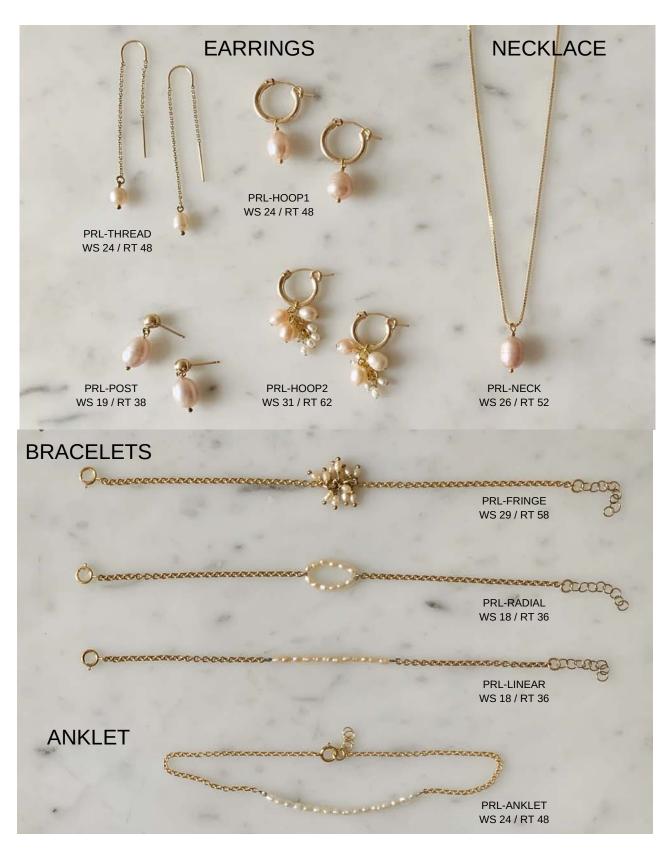

#### PEARL SUITE

Gold-filled metals and freshwater blush pearls.

Drop Studs come with bullet backs with acrylic discs for support.