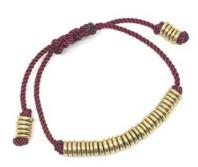

#### MACRAME BRACELETS

\$12 ea. WS - \$24 ea. MSRP

A row of shiny metal beads on nylon mason twine with adjustable macrame closure. Solid brass metal beads are lacquered for wear.