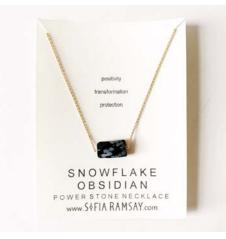

# MOSS AGATE Prosperity • Creativity • Strength SNOWFLAKE OBSIDIAN Positivity • Transformation • Protection LABRADORITE Clairvoyance • Creativity • Adventure RUTILATED QUARTZ Cleansing • Calming • Clarity ROSE QUARTZ Healing • Friendship • Love

#### POWER STONE NECKLACES

Genuine semiprecious stones wired by hand to gold-filled cable chain. 16" with optional 2" extender. Each necklace comes on a card describing its unique set of powers.