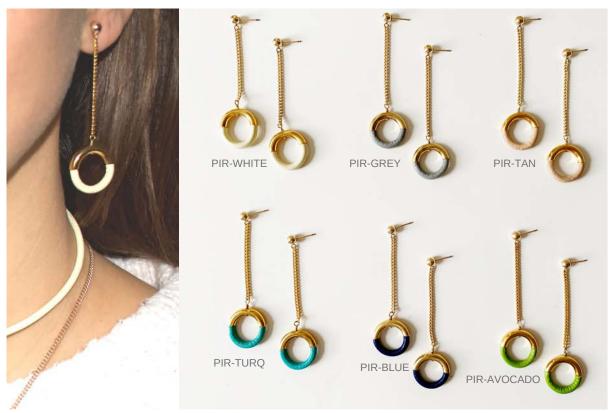

#### **Dance Moves**

A collection of leather and golden statement pieces named for ballet steps. Posts are gold-filled.

#### PIROUETTE EARRINGS

\$25 ea. WS - \$50 ea. MSRP