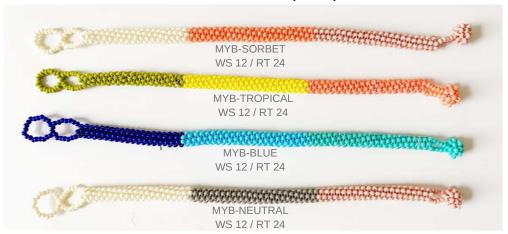

#### MAYAN BEADS

A special collaboration showcasing the skilled techniques of women around the world. These pieces are produced ethically in Guatemala by an all-female team of skilled artisans using traditional Mayan beading techniques.

#### BRACELETS (7.5")