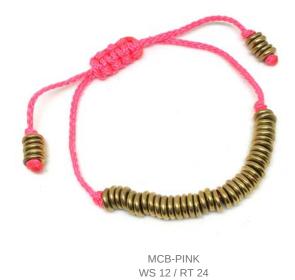

#### MACRAME BRACELETS

\$12 ea. WS - \$24 ea. MSRP

A row of shiny metal beads on nylon mason twine with adjustable macrame closure. Solid brass metal beads are lacquered for wear.