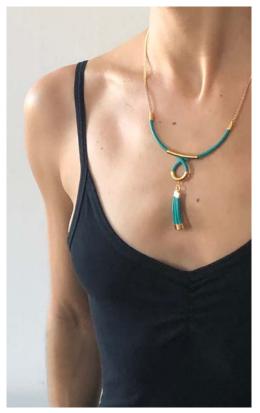

#### PAS DE DEUX PENDANT

\$35 ea. WS - \$70 ea. RT

ARABESQUE NECKLACE

\$35 ea. WS - \$70 ea. MSRP

Hand-constructed chevron tube hung on a fine curb chain. Gold-plated brass, 17"