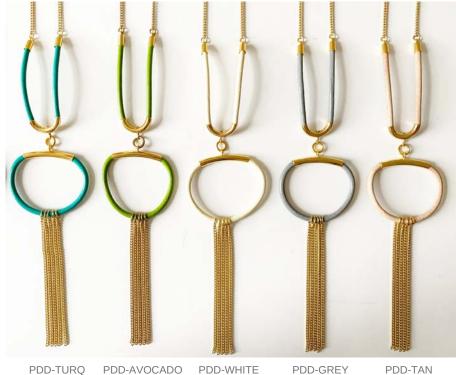

#### PAS DE DEUX PENDANT

\$35 ea. WS - \$70 ea. RT

ARABESQUE NECKLACE

\$35 ea. WS - \$70 ea. MSRP