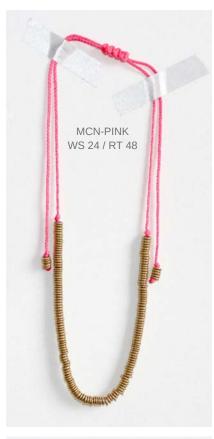

### MACRAME NECKLACES

\$24 ea. WS - \$48 ea. MSRP

A row of shiny metal beads on mason twine with adjustable macrame closure. Solid brass metal beads are lacquered for wear.