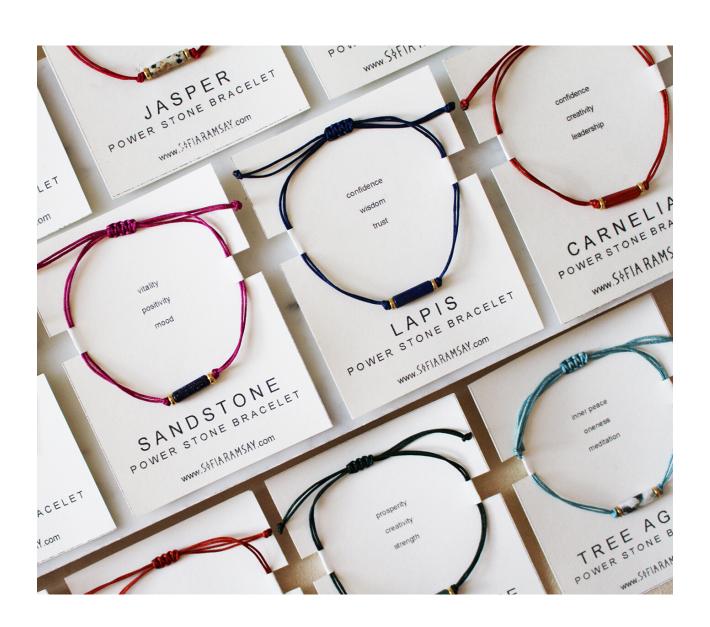

#### POWER STONE BRACELETS

Genuine semiprecious stones surrounded by brass beads and strung on adjustable cord bracelets. Each bracelet comes on a card describing its unique set of powers.

PSN-MOSS WS 21 / RT 42

# MOSS AGATE Prosperity • Creativity • Strength SNOWFLAKE OBSIDIAN Positivity • Transformation • Protection LABRADORITE Clairvoyance • Creativity • Adventure RUTILATED QUARTZ Cleansing • Calming • Clarity ROSE QUARTZ Healing • Friendship • Love