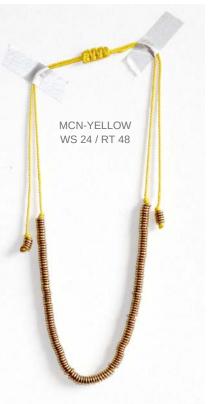

### MACRAME NECKLACES

\$24 ea. WS - \$48 ea. MSRP

A row of shiny metal beads on mason twine with adjustable macrame closure. Solid brass metal beads are lacquered for wear.