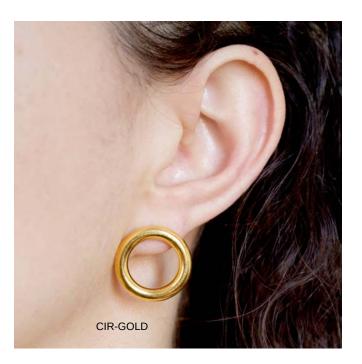

#### **CIRCLE POST EARRINGS**

\$23 ea. WS - \$46 ea. MSRP

Shiny gold-plated earrings with sterling silver posts and bullet backs.