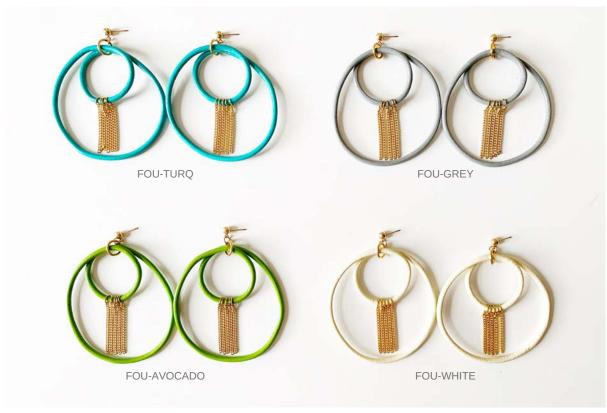

RT 24



#### MACRAME BRACELETS

\$12 ea. WS - \$24 ea. MSRP

A row of shiny metal beads on nylon mason twine with adjustable macrame closure. Solid brass metal beads are lacquered for wear.













### MACRAME NECKLACES

\$24 ea. WS - \$48 ea. MSRP

A row of shiny metal beads on mason twine with adjustable macrame closure. Solid brass metal beads are lacquered for wear.

#### **Dance Moves**

A collection of leather and golden statement pieces named for ballet steps. Posts are gold-filled.



#### PIROUETTE EARRINGS

\$25 ea. WS - \$50 ea. MSRP



#### ROND DE JAMBE EARRINGS

\$35 ea. WS - \$70 ea. MSRP

#### **Dance Moves**

A collection of leather and golden statement pieces named for ballet steps. Posts are gold-filled.



#### PAS DE BOURRE EARRINGS

\$30 ea. WS - \$60 ea. MSRP



#### FOUETTE EARRINGS

\$35 ea. WS - \$70 ea. MSRP

#### **Dance Moves**

A collection of leather and golden statement pieces named for ballet steps. Posts are gold-filled.





#### PAS DE DEUX PENDANT

\$35 ea. WS - \$70 ea. RT







ARABESQUE NECKLACE

\$35 ea. WS - \$70 ea. MSRP



#### RING LARIAT

\$20 ea. WS - \$40 ea. MSRP

Pendant on soft strands that can be styled many ways. Solid brass ring with heavy plating hangs from a length of flat faux suede cord.



\$20 ea. WS - \$40 ea. MSRP

Hand-constructed chevron tube hung on a fine curb chain. Gold-plated brass, 17"



#### **CIRCLE POST EARRINGS**

\$23 ea. WS - \$46 ea. MSRP

Shiny gold-plated earrings with sterling silver posts and bullet backs.



#### CLASSIC V NECKLACE VINTAGE CHAINS

\$20 ea. WS - \$40 ea. MSRP

Vintage n