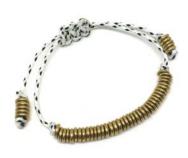

#### MACRAME BRACELETS

\$12 ea. WS - \$24 ea. MSRP

A row of shiny metal beads on nylon mason twine with adjustable macrame closure. Solid brass metal beads are lacquered for wear.