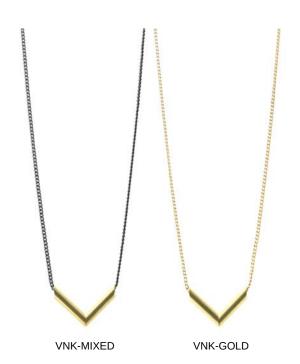

#### CLASSIC V NECKLACE VINTAGE CHAINS

\$20 ea. WS - \$40 ea. MSRP

Vintage necklaces salvaged from an American jewelry factory and plated in gold or silver. Inside chain 20"

Hand-constructed chevron tube hung on a fine curb chain. Gold-plated brass, 17"