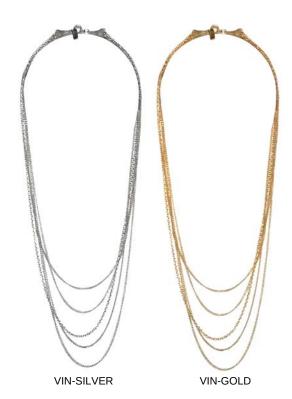

#### CLASSIC V NECKLACE VINTAGE CHAINS

\$20 ea. WS - \$40 ea. MSRP

Vintage necklaces salvaged from an American jewelry factory and plated in gold or silver. Inside chain 20"