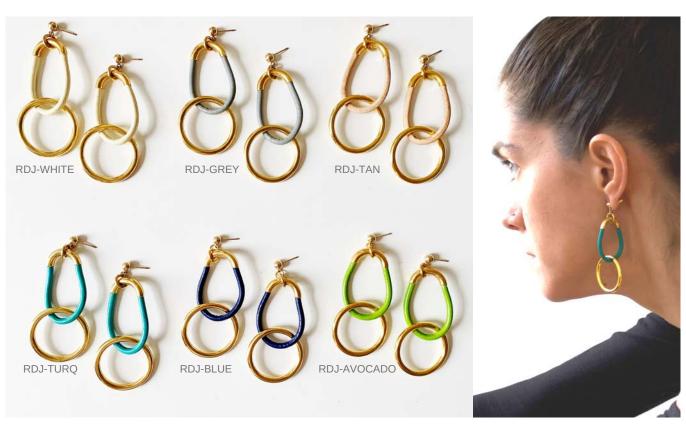

#### **Dance Moves**

A collection of leather and golden statement pieces named for ballet steps. Posts are gold-filled.

#### ROND DE JAMBE EARRINGS

\$35 ea. WS - \$70 ea. MSRP