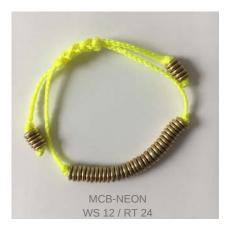

#### MACRAME BRACELETS

\$12 ea. WS - \$24 ea. MSRP

A row of shiny metal beads on nylon mason twine with adjustable macrame closure. Solid brass metal beads are lacquered for wear.