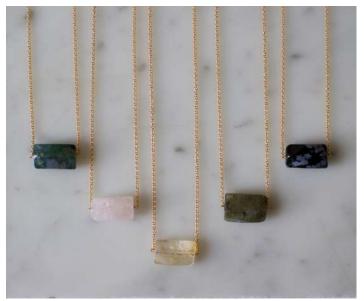

#### POWER STONE NECKLACES

Genuine semiprecious stones wired by hand to gold-filled cable chain. 16" with optional 2" extender. Each necklace comes on a card describing its unique set of powers.