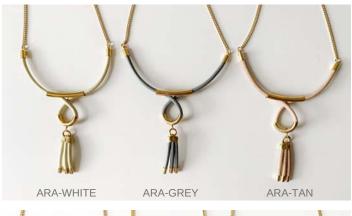

#### PAS DE DEUX PENDANT

\$35 ea. WS - \$70 ea. RT

ARABESQUE NECKLACE

\$35 ea. WS - \$70 ea. MSRP

Hand-constructed chevron tube hung on a fine curb chain. Gold-plated brass, 17"