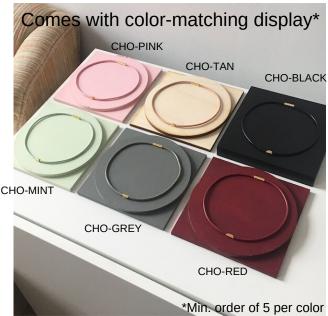

#### LEATHER CHOKERS

\$18 ea. WS - \$36 ea. MSRP

Round leather cord 14" choker with golden bead, sits at the base of the neck. Signature bead is hand-cut from heavy-walled brass tubing, all hardware is 14k gold plated.