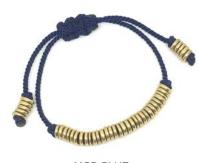

#### MACRAME BRACELETS

\$12 ea. WS - \$24 ea. MSRP

A row of shiny metal beads on nylon mason twine with adjustable macrame closure. Solid brass metal beads are lacquered for wear.