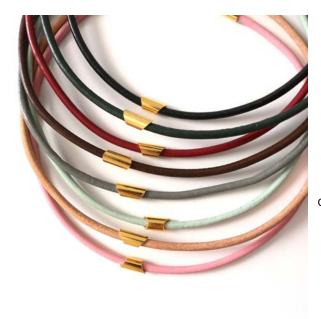

#### LEATHER CHOKERS

\$18 ea. WS - \$36 ea. MSRP

Round leather cord 14" choker with golden bead, sits at the base of the neck. Signature bead is hand-cut from heavy-walled brass tubing, all hardware is 14k gold plated.