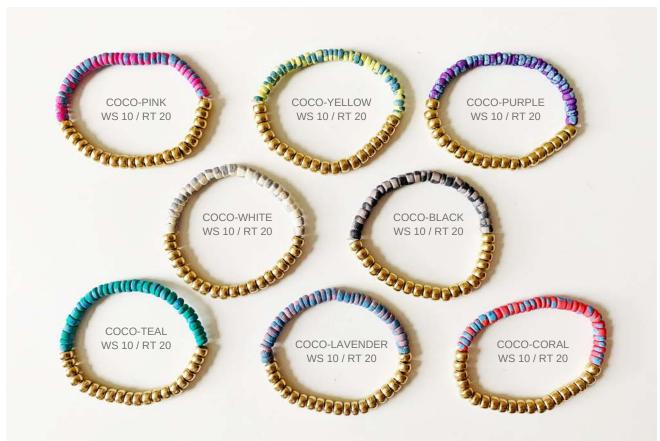

#### COCO BRACELETS

\$10 ea. WS - \$20 ea. MSRP

Beaded stretch bracelets made with hand-painted coconut wood and bright metal beads.

Solid brass metal beads are lacquered for wear.

MCB-YELLOW WS 12 / RT 24