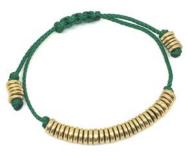

#### MACRAME BRACELETS

\$12 ea. WS - \$24 ea. MSRP

A row of shiny metal beads on nylon mason twine with adjustable macrame closure. Solid brass metal beads are lacquered for wear.