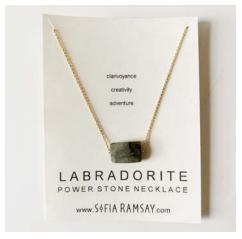

# MOSS AGATE Prosperity • Creativity • Strength SNOWFLAKE OBSIDIAN Positivity • Transformation • Protection LABRADORITE Clairvoyance • Creativity • Adventure RUTILATED QUARTZ Cleansing • Calming • Clarity ROSE QUARTZ Healing • Friendship • Love

#### POWER STONE NECKLACES

Genuine semiprecious stones wired by hand to gold-filled cable chain. 16" with optional 2" extender. Each necklace comes on a card describing its unique set of powers.