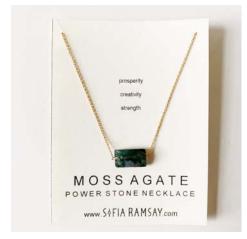

# MOSS AGATE Prosperity • Creativity • Strength SNOWFLAKE OBSIDIAN Positivity • Transformation • Protection LABRADORITE Clairvoyance • Creativity • Adventure RUTILATED QUARTZ Cleansing • Calming • Clarity ROSE QUARTZ Healing • Friendship • Love

#### POWER STONE NECKLACES

Genuine semiprecious stones wired by hand to gold-filled cable chain. 16" with optional 2" extender. Each necklace comes on a card describing its unique set of powers.