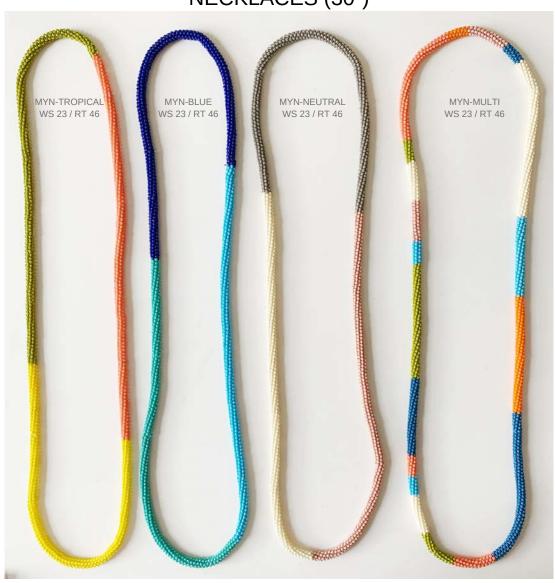

#### MAYAN BEADS

A special collaboration showcasing the skilled techniques of women around the world. These pieces are produced ethically in Guatemala by an all-female team of skilled artisans using traditional Mayan beading techniques.

#### NECKLACES (30")