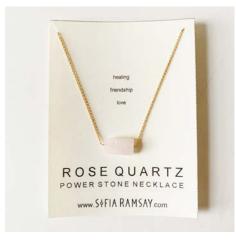

# MOSS AGATE Prosperity • Creativity • Strength SNOWFLAKE OBSIDIAN Positivity • Transformation • Protection LABRADORITE Clairvoyance • Creativity • Adventure RUTILATED QUARTZ Cleansing • Calming • Clarity ROSE QUARTZ Healing • Friendship • Love

#### POWER STONE NECKLACES

Genuine semiprecious stones wired by hand to gold-filled cable chain. 16" with optional 2" extender. Each necklace comes on a card describing its unique set of powers.