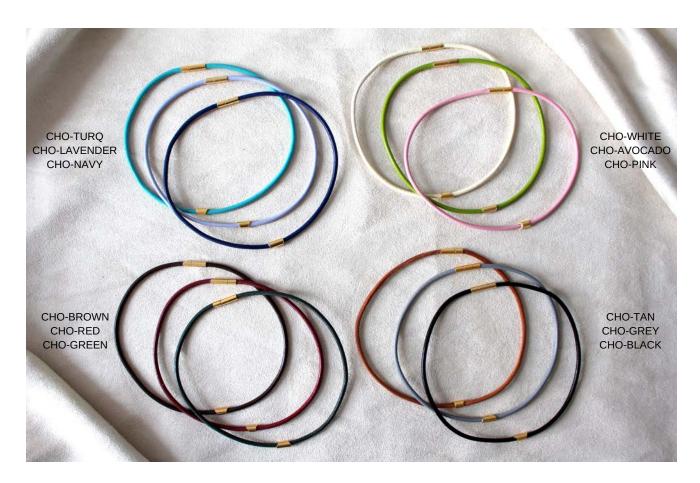

#### LEATHER CHOKERS

\$18 ea. WS - \$36 ea. MSRP

Round leather cord 14" choker with golden bead, sits at the base of the neck. Signature bead is hand-cut from heavy-walled brass tubing, all hardware is 14k gold plated.