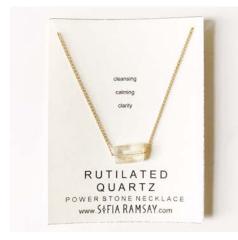

# MOSS AGATE Prosperity • Creativity • Strength SNOWFLAKE OBSIDIAN Positivity • Transformation • Protection LABRADORITE Clairvoyance • Creativity • Adventure RUTILATED QUARTZ Cleansing • Calming • Clarity ROSE QUARTZ Healing • Friendship • Love

#### POWER STONE NECKLACES

Genuine semiprecious stones wired by hand to gold-filled cable chain. 16" with optional 2" extender. Each necklace comes on a card describing its unique set of powers.