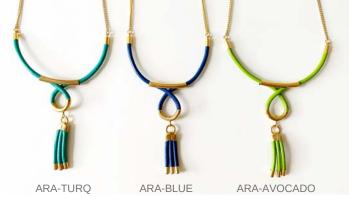

#### PAS DE DEUX PENDANT

\$35 ea. WS - \$70 ea. RT

ARABESQUE NECKLACE

\$35 ea. WS - \$70 ea. MSRP

Hand-constructed chevron tube hung on a fine curb chain. Gold-plated brass, 17"