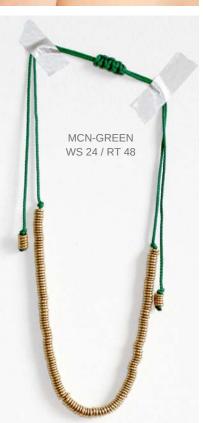

### MACRAME NECKLACES

\$24 ea. WS - \$48 ea. MSRP

A row of shiny metal beads on mason twine with adjustable macrame closure. Solid brass metal beads are lacquered for wear.