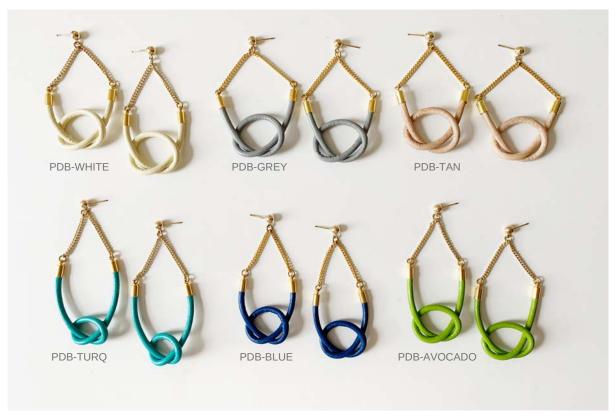

S 12 / RT 24



MCB-BLUE WS 12 / RT 24



MCB-WHITE WS 12 / RT 24



#### MACRAME BRACELETS

\$12 ea. WS - \$24 ea. MSRP

A row of shiny metal beads on nylon mason twine with adjustable macrame closure. Solid brass metal beads are lacquered for wear.













### MACRAME NECKLACES

\$24 ea. WS - \$48 ea. MSRP

A row of shiny metal beads on mason twine with adjustable macrame closure. Solid brass metal beads are lacquered for wear.

#### **Dance Moves**

A collection of leather and golden statement pieces named for ballet steps. Posts are gold-filled.



#### PIROUETTE EARRINGS

\$25 ea. WS - \$50 ea. MSRP



#### ROND DE JAMBE EARRINGS

\$35 ea. WS - \$70 ea. MSRP

#### **Dance Moves**

A collection of leather and golden statement pieces named for ballet steps. Posts are gold-filled.



#### PAS DE BOURRE EARRINGS

\$30 ea. WS - \$60 ea. MSRP



#### FOUETTE EARRINGS

\$35 ea. WS - \$70 ea. MSRP

#### **Dance Moves**

A collection of leather and golden statement pieces named for ballet steps. Posts are gold-filled.





#### PAS DE DEUX PENDANT

\$35 ea. WS - \$70 ea. RT







ARABESQUE NECKLACE

\$35 ea. WS - \$70 ea. MSRP



#### RING LARIAT

\$20 ea. WS - \$40 ea. MSRP

Pendant on soft strands that can be styled many ways. Solid brass ring with heavy plating hangs from a length of flat faux suede cord.



\$20 ea. WS - \$40 ea. MSRP

Hand-constructed chevron tube hung on a fine curb chain. Gold-plated brass, 17"



#### **CIRCLE POST EARRINGS**

\$23 ea. WS - \$46 ea. MSRP

Shiny gold-plated earrings with sterling silver posts and bullet backs.



#### CLASSIC V NEC