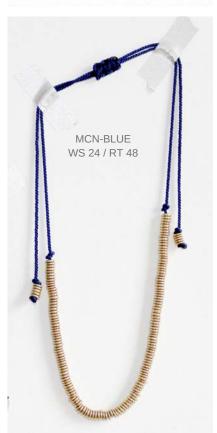

### MACRAME NECKLACES

\$24 ea. WS - \$48 ea. MSRP

A row of shiny metal beads on mason twine with adjustable macrame closure. Solid brass metal beads are lacquered for wear.