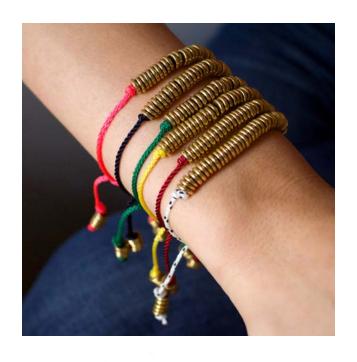

#### MACRAME BRACELETS

\$12 ea. WS - \$24 ea. MSRP

A row of shiny metal beads on nylon mason twine with adjustable macrame closure. Solid brass metal beads are lacquered for wear.